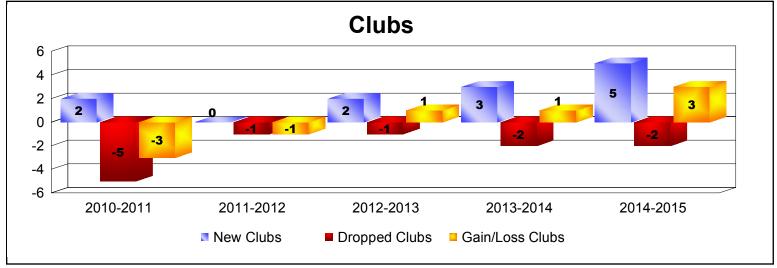

District B 9

As of June 2015 Cumulative

| Year      | New<br>Clubs | Dropped<br>Clubs | Gain/<br>Loss<br>Clubs | New<br>Members | Charter<br>Members | Reinstate<br>Members | Transfer<br>Members | Total<br>Member<br>Added | Total<br>Members<br>Dropped | Gain/<br>Loss<br>Members |
|-----------|--------------|------------------|------------------------|----------------|--------------------|----------------------|---------------------|--------------------------|-----------------------------|--------------------------|
| 2010-2011 | 2            | -5               | -3                     | 26             | 45                 | 37                   | 0                   | 108                      | -187                        | -79                      |
| 2011-2012 | 0            | -1               | -1                     | 55             | 0                  | 81                   | 0                   | 136                      | -114                        | 22                       |
| 2012-2013 | 2            | -1               | 1                      | 43             | 43                 | 20                   | 0                   | 106                      | -75                         | 31                       |
| 2013-2014 | 3            | -2               | 1                      | 54             | 67                 | 14                   | 0                   | 135                      | -124                        | 11                       |
| 2014-2015 | 5            | -2               | 3                      | 101            | 120                | 23                   | 1                   | 245                      | -136                        | 109                      |
| Average   | 2            | -2               | 0                      | 56             | 55                 | 35                   | 0                   | 146                      | -127                        | 19                       |