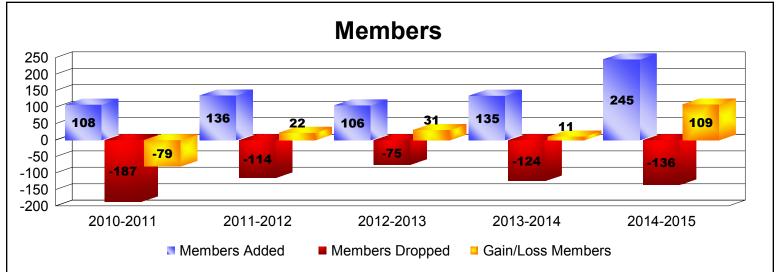

District B 9

As of June 2015 Cumulative

| Year      | New<br>Clubs | Dropped<br>Clubs | Gain/<br>Loss<br>Clubs | New<br>Members | Charter<br>Members | Reinstate<br>Members | Transfer<br>Members | Total<br>Member<br>Added | Total<br>Members<br>Dropped | Gain/<br>Loss<br>Members |
|-----------|--------------|------------------|------------------------|----------------|--------------------|----------------------|---------------------|--------------------------|-----------------------------|--------------------------|
| 2010-2011 | 2            | -5               | -3                     | 26             | 45                 | 37                   | 0                   | 108                      | -187                        | -79                      |
| 2011-2012 | 0            | -1               | -1                     | 55             | 0                  | 81                   | 0                   | 136                      | -114                        | 22                       |
| 2012-2013 | 2            | -1               | 1                      | 43             | 43                 | 20                   | 0                   | 106                      | -75                         | 31                       |
| 2013-2014 | 3            | -2               | 1                      | 54             | 67                 | 14                   | 0                   | 135                      | -124                        | 11                       |
| 2014-2015 | 5            | -2               | 3                      | 101            | 120                | 23                   | 1                   | 245                      | -136                        | 109                      |
| Average   | 2            | -2               | 0                      | 56             | 55                 | 35                   | 0                   | 146                      | -127                        | 19                       |